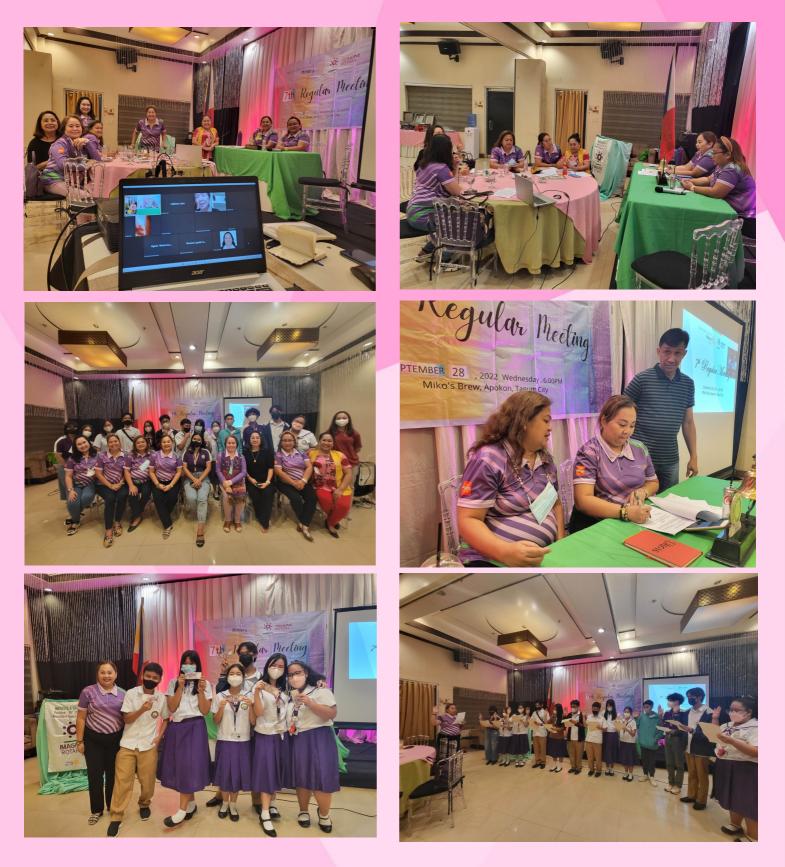

#### 8th REGULAR MEETING

October 12, 2022 6:00 PM Miko's Brew, Apokon, Tagum City

7th Regular Meeting @ Miko's Brew September 28, 2022

DNPCW Meeting September 22, 2022