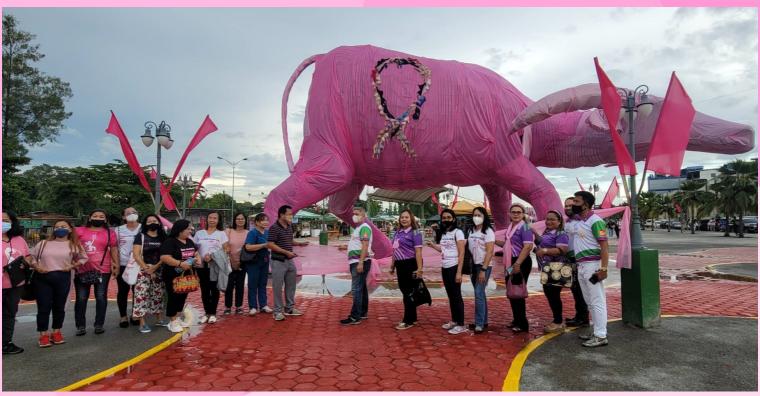

L.A.C.E.S.

the Cover...

For the first time, in the park where the Rotary Club House formerly stood, Rotarians gathered to celebrate something which is one of the highlights of Rotary International's cause.

The one-month activity "Pink October" for breast cancer awareness was launched. One of Tagum City's latest landmark, the carabao was dressed with pink and the emblem for cancer awareness was formed using old and used bras, symbolizing women's fight against breast cancer. The ceremony unfolded last September 30, 2022 with our Assistant Governor Mary Ann Bantayan an club president Dhoresyl Galagala, in photo.