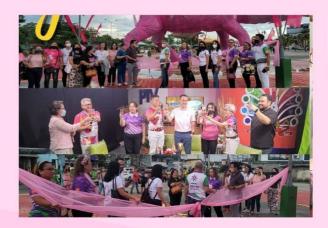

L.A.C.E.S.

the Cover...

For the first time, in the park where the Rotary Club House formerly stood, Rotarians gathered to celebrate something which is one of the highlights of Rotary International's cause.

The one-month activity "Pink October" for breast cancer awareness was launched. One of Tagum City's latest landmark, the carabao was dressed with pink and the emblem for cancer awareness was formed using old and used bras, symbolizing women's fight against breast cancer. The ceremony unfolded last September 30, 2022 with our Assistant Governor Mary Ann Bantayan an club president Dhoresyl Galagala, in photo.