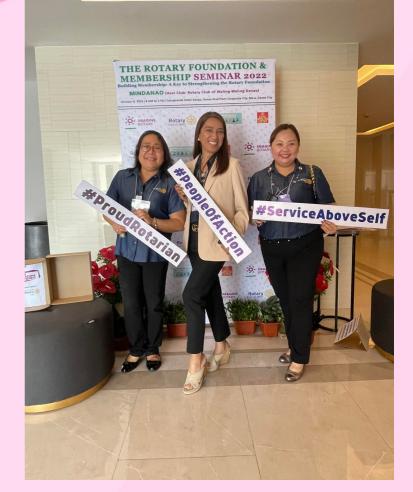

#### ACTIVITY: TRF AND MEMBERSHIP SEMINAR AT SOTOGRANDE, DAVAO DATE: OCTOBER 8, 2022

- 1. ERMA A. BENDIGO PHF+1
- 2. DHORESYL R. GALAGALA PHF+4
- 3. MARY ANN M. BANTAYAN PHF+3
- 4. NELLY M. GENTUGAYA PHF+2
- 5. ROSANNA P. ADTOON PHF+4
- 6. ARLENE J. ADLAWAN PHF+4
- 7. CLEOFE C. LLANOS PHF+3
- 8. CONCEPCION B. BALUNOS PHF+3