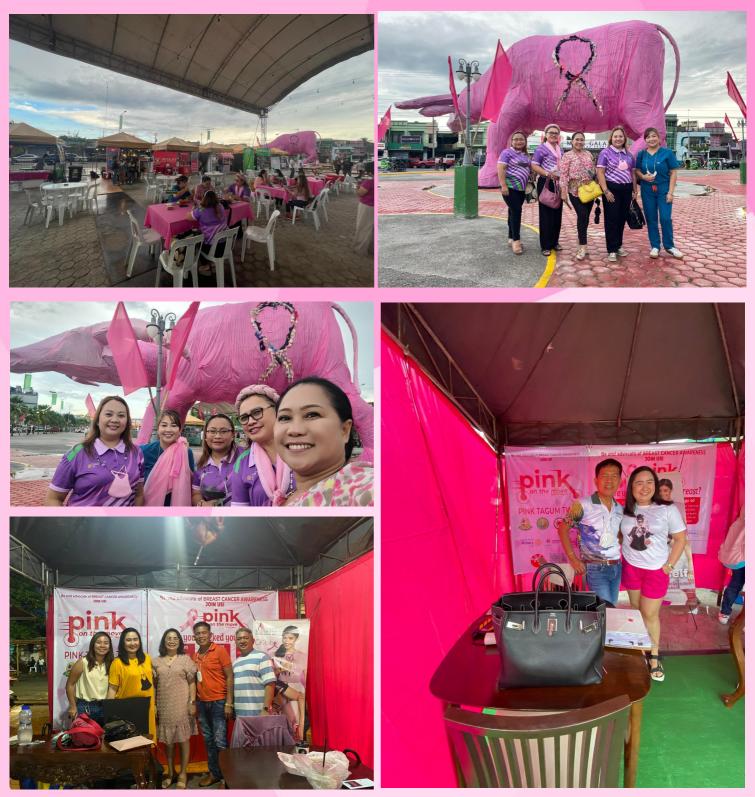

The one-month activity "Pink October" for breast cancer awareness was launched. One of Tagum City's latest landmark, the carabao was dressed with pink and the emblem for cancer awareness was formed using old and used bras, symbolizing women's fight against breast cancer. The ceremony unfolded last September 30, 2022 with our Assistant Governor Mary Ann Bantayan an club president Dhoresyl Galagala, in photo.

#### ACTIVITY: PINK OCTOBER AT ROTARY PARK DATE: SEPTEMBER 30- OCTOBER 2, 2022

- 1. ERMA A. BENDIGO PHF+1
- 2. DHORESYL R. GALAGALA PHF+4
- 3. ANNABELLE EVE R. SATOR PHF+2
- 4. MARY ANN M. BANTAYAN PHF+3
- 5. RAE KARA A. MALBOG PHF+1
- 6. KEZIAH M. GENTUGAYA PHF+1
- 7. NELLY M. GENTUGAYA PHF+2