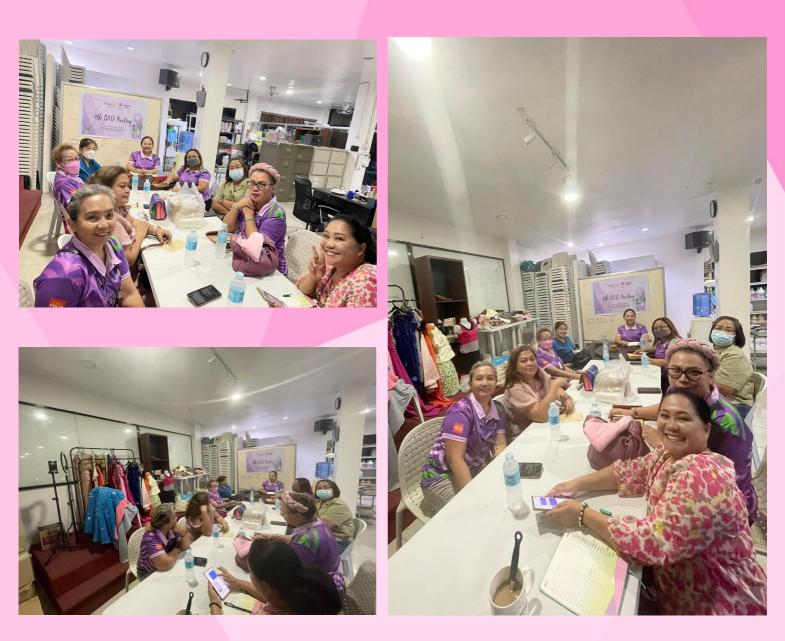

#### 8th REGULAR MEETING

October 12, 2022 6:00 PM Miko's Brew, Apokon, Tagum City

## PROGRAM

| Prayer                                | : | RTN Rhodora R. Pereyras    |
|---------------------------------------|---|----------------------------|
| Philippine National Anthem            | : | AVP                        |
| Singing of the Rotary Hymn            | : | AVP                        |
| Reaffirmation of the Object of Rotary | : | PP Mary Ann M. Tesoro      |
| The Four Way Test                     |   |                            |
| Introduction of Guests and            |   |                            |
| Visiting Rotarians                    | : | PAG Maria Lina F. Baura    |
| Ice Breaker                           | : | Team Indigo                |
| Secretary's Report                    | : | Sec. Judy Marie R. Tan     |
| Treasurer's Report                    | : | PP Anabelle Eve R. Sator   |
| President's Time                      | : | Pres. Dhoresyl R. Galagala |
| Agenda                                |   |                            |
| Closing Prayer                        | : | PAG Arlene J. Adlawan      |
| Ceremony in Charge                    | : | Rtn. Cherryanne L. Angoy   |
| Host Team                             | : | Team Indigo                |
|                                       |   |                            |