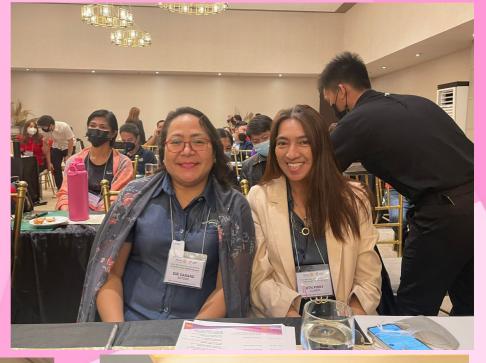

#### ACTIVITY: TRF AND MEMBERSHIP SEMINAR AT SOTOGRANDE, DAVAO DATE: OCTOBER 8, 2022

- 1. ERMA A. BENDIGO PHF+1
- 2. DHORESYL R. GALAGALA PHF+4
- 3. MARY ANN M. BANTAYAN PHF+3
- 4. NELLY M. GENTUGAYA PHF+2
- 5. ROSANNA P. ADTOON PHF+4
- 6. ARLENE J. ADLAWAN PHF+4
- 7. CLEOFE C. LLANOS PHF+3
- 8. CONCEPCION B. BALUNOS PHF+3