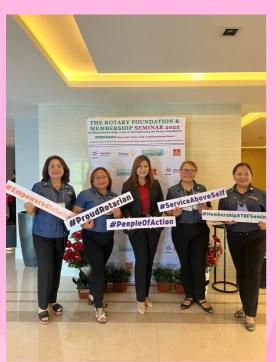

#### ACTIVITY: TRF AND MEMBERSHIP SEMINAR AT SOTOGRANDE, DAVAO DATE: OCTOBER 8, 2022

- 1. ERMA A. BENDIGO PHF+1
- 2. DHORESYL R. GALAGALA PHF+4
- 3. MARY ANN M. BANTAYAN PHF+3
- 4. NELLY M. GENTUGAYA PHF+2
- 5. ROSANNA P. ADTOON PHF+4
- 6. ARLENE J. ADLAWAN PHF+4
- 7. CLEOFE C. LLANOS PHF+3
- 8. CONCEPCION B. BALUNOS PHF+3