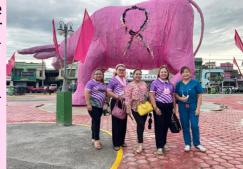

The one-month activity "Pink October" for breast cancer awareness was launched. One of Tagum City's latest landmark, the carabao was dressed with pink and the emblem for cancer awareness was formed using old and used bras, symbolizing women's fight against breast cancer. The ceremony unfolded last September 30, 2022 with our Assistant Governor Mary Ann Bantayan an club president Dhoresyl Galagala, in photo.