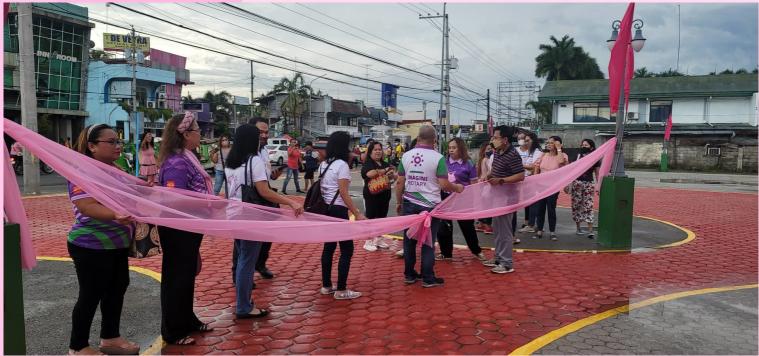

The one-month activity "Pink October" for breast cancer awareness was launched. One of Tagum City's latest landmark, the carabao was dressed with pink and the emblem for cancer awareness was formed using old and used bras, symbolizing women's fight against breast cancer. The ceremony unfolded last September 30, 2022 with our Assistant Governor Mary Ann Bantayan an club president Dhoresyl Galagala, in photo.

#### ACTIVITY: PINK OCTOBER AT ROTARY PARK DATE: SEPTEMBER 30- OCTOBER 2, 2022

- 1. ERMA A. BENDIGO PHF+1
- 2. DHORESYL R. GALAGALA PHF+4
- 3. ANNABELLE EVE R. SATOR PHF+2
- 4. MARY ANN M. BANTAYAN PHF+3
- 5. RAE KARA A. MALBOG PHF+1
- 6. KEZIAH M. GENTUGAYA PHF+1
- 7. NELLY M. GENTUGAYA PHF+2